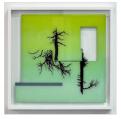

40 × 30 in 101.6 × 76.2 cm

30 × 20 in 76.2 × 50.8 cm

JENNIFER GUNLOCK Sapling III, 2023 Mixed media paper collage and drawing on panel

JENNIFER GUNLOCK Backcountry VII, 2023 Mixed media paper collage and drawing on panel