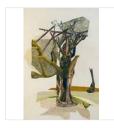

## JENNIFER GUNLOCK Sapling II, 2023

Mixed media paper collage and drawing on panel

30 × 20 in 76.2 × 50.8 cm

| JENNIFER GUNLOCK                               |
|------------------------------------------------|
| Sapling IV, 2023                               |
| Mixed media paper collage and drawing on panel |
| 30 × 20 in                                     |

40 × 30 in 101.6 × 76.2 cm

30 × 20 in 76.2 × 50.8 cm

JENNIFER GUNLOCK Sapling III, 2023 Mixed media paper collage and drawing on panel

JENNIFER GUNLOCK Backcountry VII, 2023 Mixed media paper collage and drawing on panel