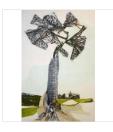

 $76.2 \times 50.8$  cm

PATTI OLEON Into The Garden II, 2023 Oil on hardwood panel

30 × 24 in 76.2 × 61 cm

PAUL PAIEMENT Nexus--Quinault, Washington, 2020 Acrylic on plywood, acrylic

30 × 20 in 76.2 × 50.8 cm

PAUL PAIEMENT Nexus--Ronan, Montana, 2019 Acrylic on plywood, acrylic

30 × 24 in 76.2 × 61 cm

\$1,100

\$1,100

\$12,000

\$6,000

\$7,000

**PATTI OLEON** Harvest, 2023 Oil on hardwood panel