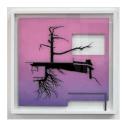

## JENNIFER GUNLOCK Sapling II, 2023

Mixed media paper collage and drawing on panel

30 × 20 in 76.2 × 50.8 cm

| JENNIFER GUNLOCK                               |
|------------------------------------------------|
| Sapling IV, 2023                               |
| Mixed media paper collage and drawing on panel |
| 30 × 20 in                                     |