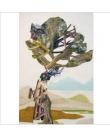

## JENNIFER GUNLOCK Sapling II, 2023

Mixed media paper collage and drawing on panel

30 × 20 in 76.2 × 50.8 cm

| JENNIFER GUNLOCK                               |
|------------------------------------------------|
| Sapling IV, 2023                               |
| Mixed media paper collage and drawing on panel |
| 30 × 20 in                                     |

 $76.2 \times 50.8$  cm

PATTI OLEON Into The Garden II, 2023 Oil on hardwood panel

30 × 24 in 76.2 × 61 cm

PAUL PAIEMENT Nexus--Quinault, Washington, 2020 Acrylic on plywood, acrylic

30 × 20 in 76.2 × 50.8 cm