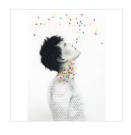

#### KAORU MANSOUR

Showering, 2022 Acrylic, pastel and charcoal on wooden panel

 $20 \times 16 \text{ in}$  50.8 × 40.6 cm