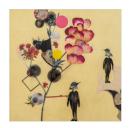

KAORU MANSOUR
Gee...we got lost, 2023
Color pencil, pencil, charcoal and paper on wooden panel

16 × 18 in 40.6 × 45.7 cm

**CHIHO HARAZAKI**Ingrained - Camellia Japonica, 2023
Sumi ink, watercolor, washi tape on wood panel