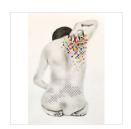

#### KAORU MANSOUR

Showering, 2022 Acrylic, pastel and charcoal on wooden panel

 $20 \times 16 \text{ in}$  50.8 × 40.6 cm