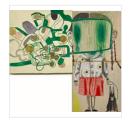

22 × 15 in
55.9 × 38.1 cm

\$1,900

CHIHO HARAZAKI \$1,900
Ingrained – Boys don't, 2023
Charcoal, washi tape on paper

22 × 15 in
55.9 × 38.1 cm

**KAORU MANSOUR** \$1,000 Good Coffee Today, 2022 Color pencil, pencil, charcoal, acrylic and paper on wooden panel  $20\times16~\text{in}\\50.8\times40.6~\text{cm}$ 

KAORU MANSOUR

Good Pea Today, 2022

Color pencil, pencil, charcoal, acrylic and paper on wooden panel

20 × 16 in

50.8 × 40.6 cm

**KAORU MANSOUR**Take your Coat off, 2023

Color pencil, pencil, charcoal, acrylic and paper on canvas