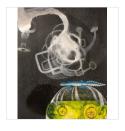

### **KAORU MANSOUR**

Can't Sleep 2, 2023 Mixed media on wooden panel

 $8 \times 18 \text{ in}$ 20.3 × 45.7 cm