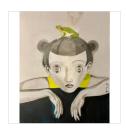

### KAORU MANSOUR

\$1,000

Somewhat Happy, 2022 Color pencil, pencil, charcoal, acrylic and paper on wooden panel

20 × 16 in 50.8 × 40.6 cm